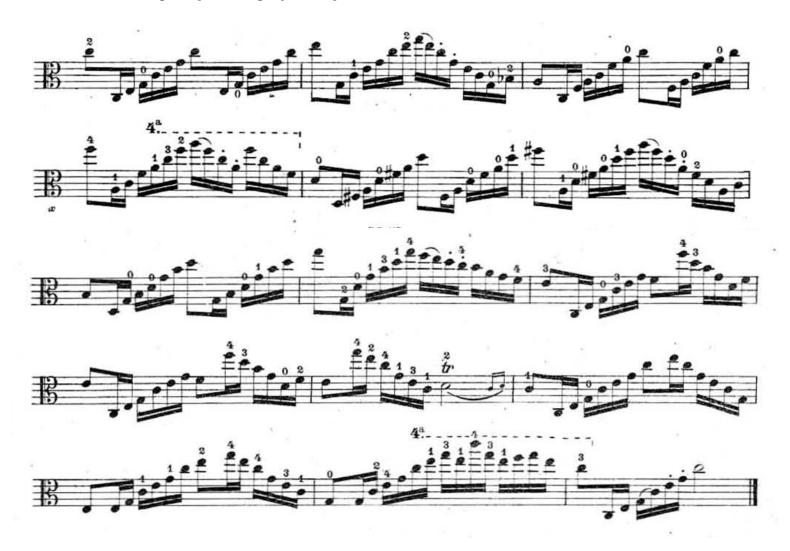

#### **Etude**

Composer: Kreutzer, Rodolpe

Title: 42 Etude Studies for Viola, No. 9

**Edition**: Ricordi, 1922 Edition **Tempo:** Quarter Note = 48

**Notes:** 

Public Domain Source: https://imslp.org/wiki/Special:ReverseLookup/29340

# FOA All-State Audition Requirements 2025 Symphony (11-12) Viola - Etude - Continued