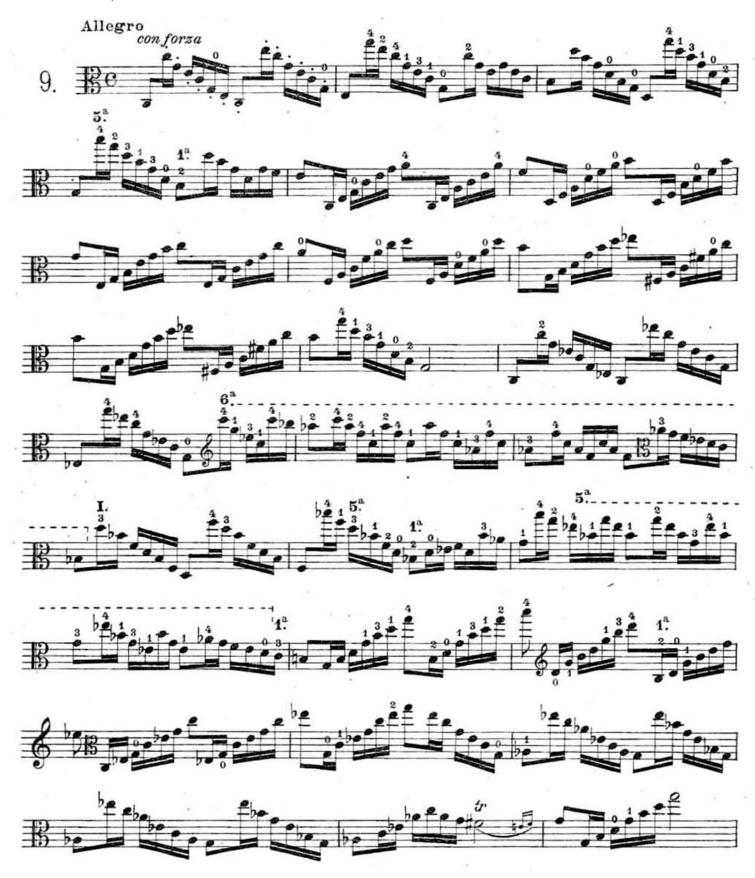

#### **Etude**

Composer: Kreutzer, Rodolpe

Title: 42 Etude Studies for Viola, No. 9

**Edition**: Ricordi, 1922 Edition **Tempo:** Quarter Note = 48

**Notes:** 

Public Domain Source: https://imslp.org/wiki/Special:ReverseLookup/29340

## FOA All-State Audition Requirements 2025 Symphony (11-12) Viola - Etude

Kreutzer, Rodolpe - 42 Etude Studies for Viola - No. 9 - Quarter Note = 48