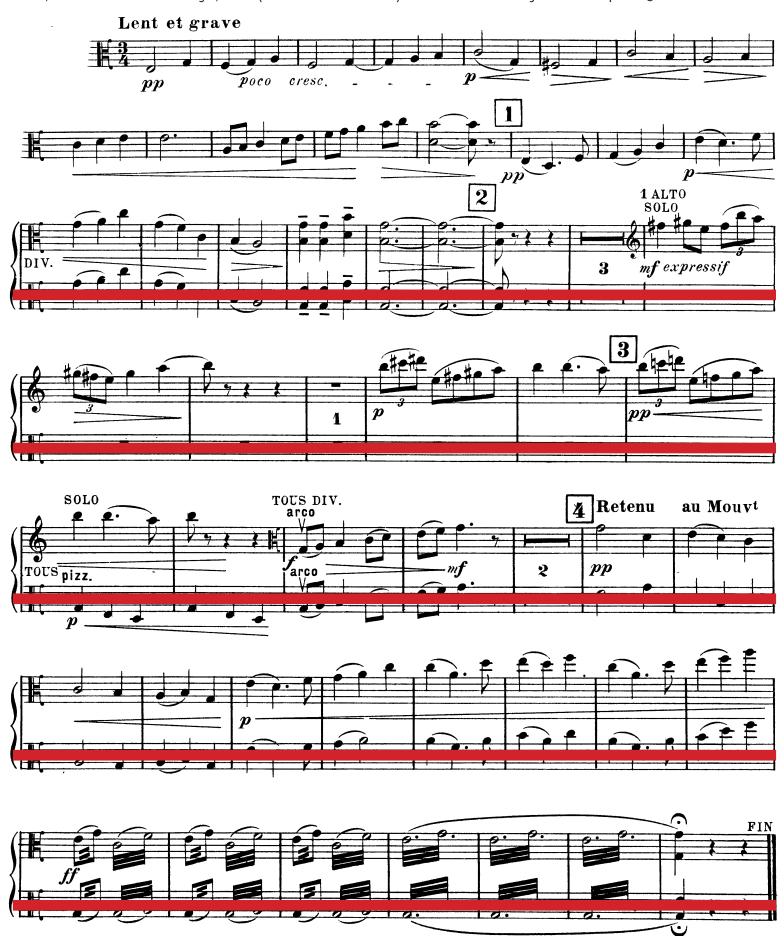

### **Excerpt**

Composer: Ravel, Maurice

Title: Ma mère l'Oye, M.60 (Mother Goose Suite), Movement V - Le jardin feerique

Edition: Paris: Durand & Cie., 1912.

**Tempo:** Quarter Note = 56

**Notes:** Top Line

## FOA All-State Audition Requirements 2025 Symphony (11-12) Viola - Excerpt

Ravel, Maurice - Ma mère l'Oye, M.60 (Mother Goose Suite) - Movement V - Le jardin feerique - Quarter Note = 56