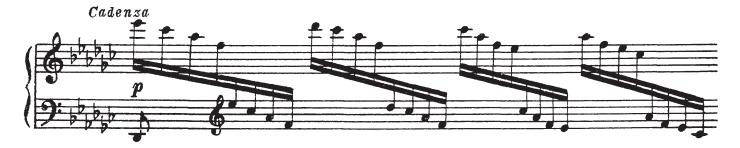

#### Excerpt 2

Composer: Tchaikovsky, Pyotr Ilyich Title: Swan Lake Suite, op. 20a, IV Scene Edition: Moscow: Muzgiz, n.d.(1954). Tempo: Quarter Note = 80 Notes: Beginning to 6/8 Time (Start bracket to End bracket) Public Domain Source: https://imslp.org/wiki/Special:ReverseLookup/38251

## FOA All-State Audition Requirements 2026 Harp (9-12) - Excerpt 2

Tchaikovsky, Pyotr Ilyich - Swan Lake Suite, op. 20a, IV Scene - Quarter Note = 80