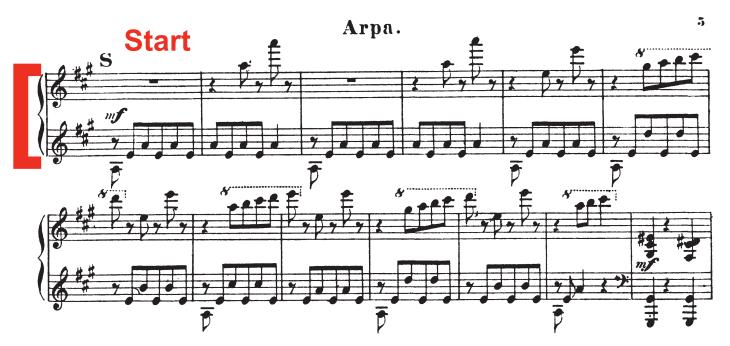

#### Excerpt 2

Composer: Tchaikovsky, Pyotr Ilyich Title: Swan Lake Suite, op. 20a, IV Scene Edition: Moscow: Muzgiz, n.d.(1954). Tempo: Quarter Note = 80 Notes: Beginning to 6/8 Time (Start bracket to End bracket) Public Domain Source: https://imslp.org/wiki/Special:ReverseLookup/38251

## FOA All-State Audition Requirements 2026 Harp (9-12) - Excerpt 2

Tchaikovsky, Pyotr Ilyich - Swan Lake Suite, op. 20a, IV Scene - Quarter Note = 80