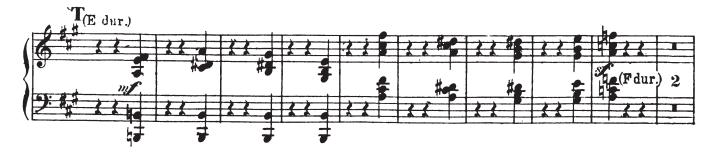

### Excerpt 1

Composer: Rimsky-Korsakov, Nikolay Title: Capriccio Espagnole, Op. 34, V. Fandango asturiano Edition: M.P. Belaieff, 1887 Edition Tempo: Dotted Half Note = 63 - 76 Notes: Letter S to Letter T (Start bracket to End bracket) Public Domain Source: https://imslp.org/wiki/Special:ReverseLookup/41026