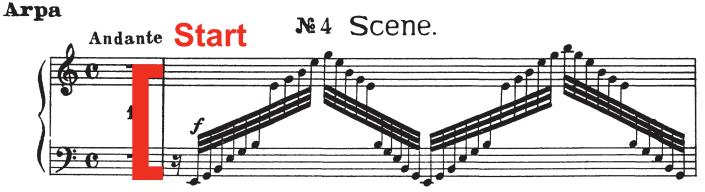

#### Excerpt 2

Composer: Tchaikovsky, Pyotr Ilyich Title: Swan Lake Suite, op. 20a, IV Scene Edition: Moscow: Muzgiz, n.d.(1954). Tempo: Quarter Note = 80 Notes: Beginning to 6/8 Time (Start bracket to End bracket) Public Domain Source: https://imslp.org/wiki/Special:ReverseLookup/38251

## FOA All-State Audition Requirements 2026 Harp (9-12) - Excerpt 2

Tchaikovsky, Pyotr Ilyich - Swan Lake Suite, op. 20a, IV Scene - Quarter Note = 80