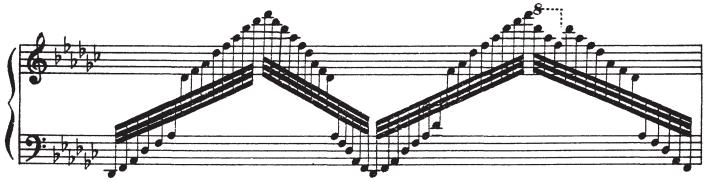

### Excerpt 1

Composer: Rimsky-Korsakov, Nikolay Title: Capriccio Espagnole, Op. 34, V. Fandango asturiano Edition: M.P. Belaieff, 1887 Edition Tempo: Dotted Half Note = 63 - 76 Notes: Letter S to Letter T (Start bracket to End bracket) Public Domain Source: https://imslp.org/wiki/Special:ReverseLookup/41026