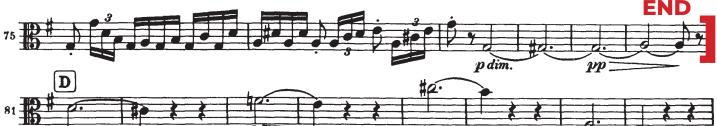

### <u>Excerpt</u>

Composer: Brahms, Johannes Title: Symphony No. 4 in E minor, Op. 98, Movement 4 Edition: Breitkopf & Härtel, Kalmus Reprint Tempo: Quarter Note = 100 Notes: Letter A to Letter D (Start bracket to End bracket) Public Domain Source: https://imslp.org/wiki/Special:ReverseLookup/37996

#### FOA All-State Audition Requirements 2026 Symphony (11-12) Viola - Excerpt

Brahms, Johannes - Symphony No. 4 in E minor, Op. 98, Movement 4 - Quarter Note = 100

pp

poco cresc.