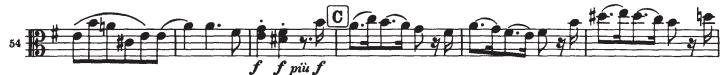

# FOA All-State Audition Requirements 2026 Symphony (11-12) Viola - Etude

Kreutzer, Rodolpe - 42 Etude Studies for Viola - No. 12 - Quarter Note = 74

# FOA All-State Audition Requirements 2026 Symphony (11-12) Viola - Etude Continued