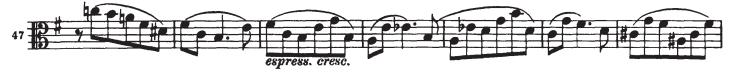

# FOA All-State Audition Requirements 2026 Symphony (11-12) Viola - Etude

Kreutzer, Rodolpe - 42 Etude Studies for Viola - No. 12 - Quarter Note = 74