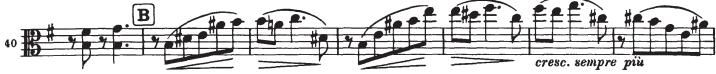

### <u>Excerpt</u>

Composer: Brahms, Johannes Title: Symphony No. 4 in E minor, Op. 98, Movement 4 Edition: Breitkopf & Härtel, Kalmus Reprint Tempo: Quarter Note = 100 Notes: Letter A to Letter D (Start bracket to End bracket) Public Domain Source: https://imslp.org/wiki/Special:ReverseLookup/37996

#### FOA All-State Audition Requirements 2026 Symphony (11-12) Viola - Excerpt

Brahms, Johannes - Symphony No. 4 in E minor, Op. 98, Movement 4 - Quarter Note = 100

pp

poco cresc.