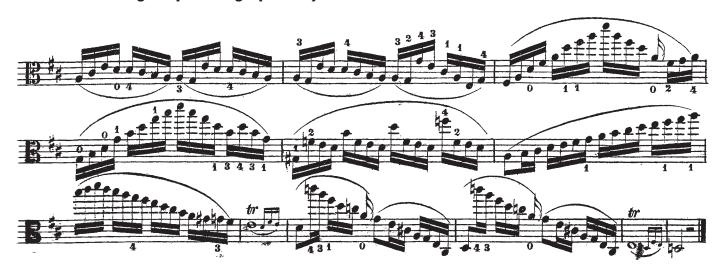

### <u>Etude</u>

Composer: Kreutzer, Rodolpe Title: 40 Etude Studies for Viola, No. 12 Edition: André, 1875 Edition Tempo: Quarter Note = 74 Notes: Public Domain Source: https://imslp.org/wiki/Special:ReverseLookup/27638

# FOA All-State Audition Requirements 2026 Symphony (11-12) Viola - Etude Continued