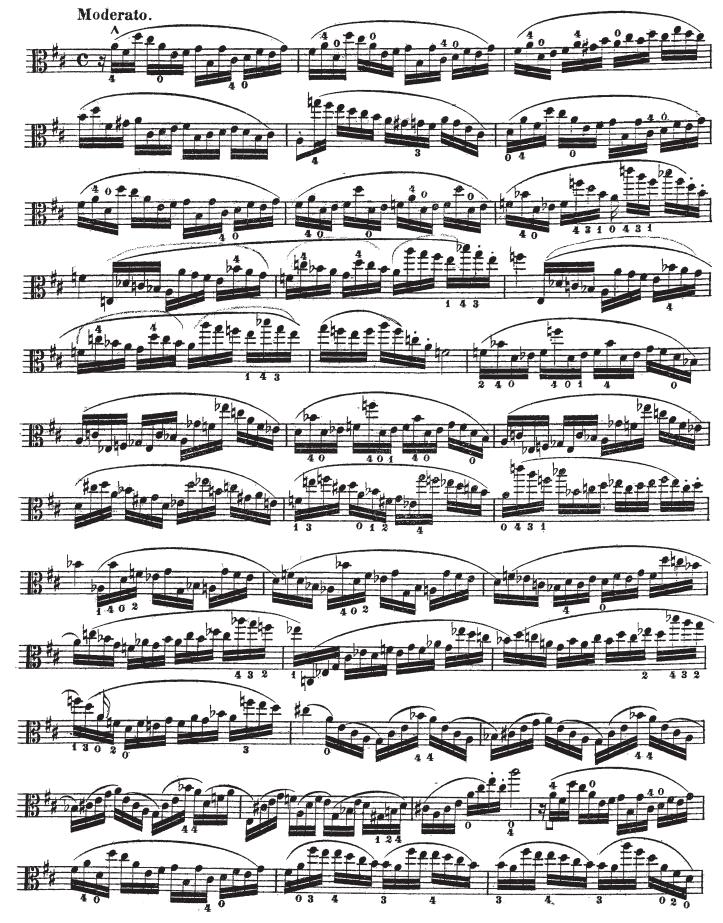

### <u>Etude</u>

Composer: Kreutzer, Rodolpe Title: 40 Etude Studies for Viola, No. 12 Edition: André, 1875 Edition Tempo: Quarter Note = 74 Notes: Public Domain Source: https://imslp.org/wiki/Special:ReverseLookup/27638

# FOA All-State Audition Requirements 2026 Symphony (11-12) Viola - Etude

Kreutzer, Rodolpe - 42 Etude Studies for Viola - No. 12 - Quarter Note = 74