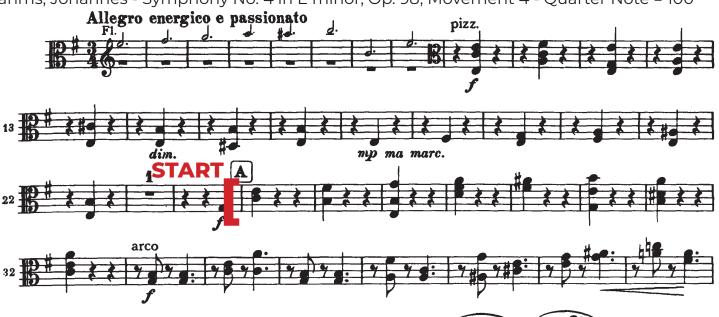

### <u>Excerpt</u>

Composer: Brahms, Johannes Title: Symphony No. 4 in E minor, Op. 98, Movement 4 Edition: Breitkopf & Härtel, Kalmus Reprint Tempo: Quarter Note = 100 Notes: Letter A to Letter D (Start bracket to End bracket) Public Domain Source: https://imslp.org/wiki/Special:ReverseLookup/37996

#### FOA All-State Audition Requirements 2026 Symphony (11-12) Viola - Excerpt

Brahms, Johannes - Symphony No. 4 in E minor, Op. 98, Movement 4 - Quarter Note = 100

pp

poco cresc.